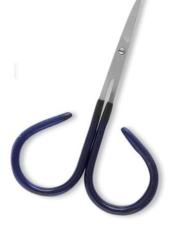

#### Professional Hair Cutting Scissor With Razor Edge. Multicolor Coating. Three Rings With Screw Adjust

#### BE-101-1010

Also available in Satin Finish, Mirror Finish, Full Gold and Any Color.

QTY

BE-101-1011

Also available in Satin Finish, Mirror Finish, Full Gold and Any Color. QTY