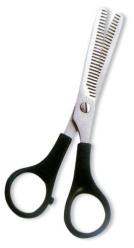

#### Thinning Scissor. One Blade Teeth. Plastic Handle. Satin Finish.

BE-101-1121

Also available in Mirror Finish, Multicolor Coating, Full Gold and Any Color.

QTY

#### Thinning Scissor. Double Blade Teeth. Plastic Handle. Satin Finish.

#### BE-101-1122

Also available in Mirror Finish, Multicolor Coating,

Full Gold and Any Color. QTY