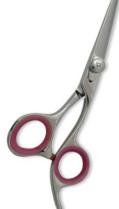

#### Hair Cutting Scissors

#### Professional Hair Cutting Scissor With Razor Edge. Multicolor Coating. Three Rings With Screw Adjust

#### BE-101-1013

Also available in Satin Finish, Mirror Finish, Full

Gold and Any Color.

QTY