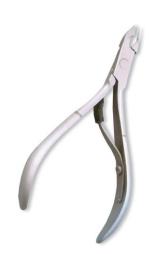

#### **Cuticle Nail Nippers**

#### Cuticle Nipper, Double Spring. Mirror Finish

BE-101-1301

Also available in Satin Finish, Multicolor Coating, Full Gold, Half Gold and Any Color. QTY