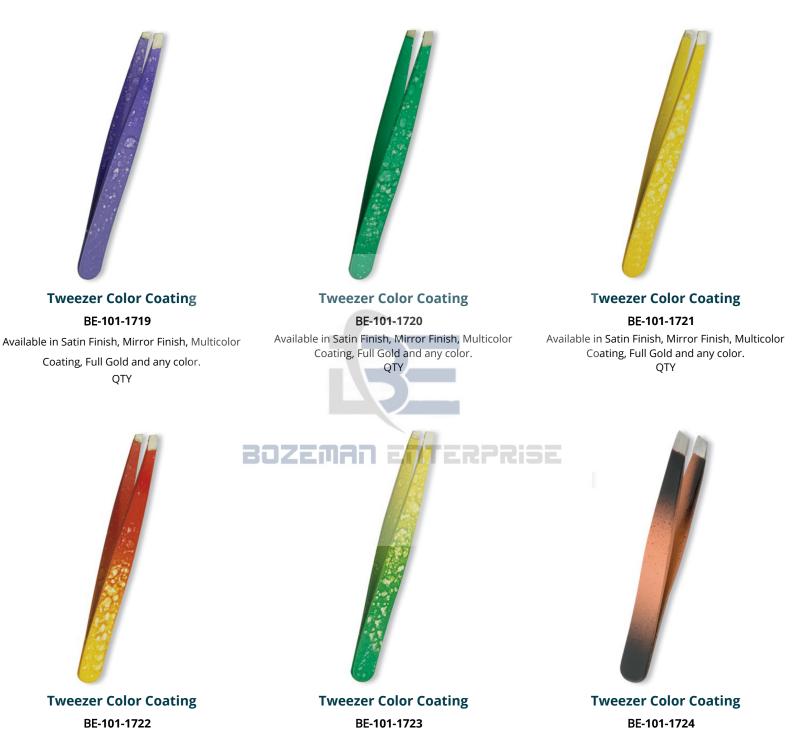

### **Tweezer Color Coating**

#### BE-101-1725

Available in Satin Finish, Mirror Finish, Multicolor Coating, Full Gold and any color. QTY

# **Tweezer Color Coating**

# BE-101-1726

BOZEMAI

Available in Satin Finish, Mirror Finish, Multicolor Coating, Full Gold and any color. QTY

### **Tweezer Color Coating**

BE-101-1727

Available in Satin Finish, Mirror Finish, Multicolor Coating, Full Gold and any color. QTY

#### BE-101-1728

Available in Satin Finish, Mirror Finish, Multicolor Coating, Full Gold and any color. QTY

### **Tweezer Color Coating**

BE-101-1729

Available in Satin Finish, Mirror Finish, Multicolor Coating, Full Gold and any color. QTY