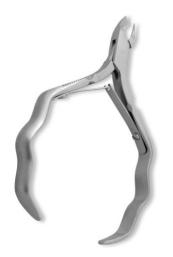

#### **Cuticle Nail Nippers**

#### Cuticle Nipper, Double Spring. Mirror Finish.

**BE-101-1313** Also available in Satin Finish, Mirror Finish, Multicolor Coating, Full Gold QTY