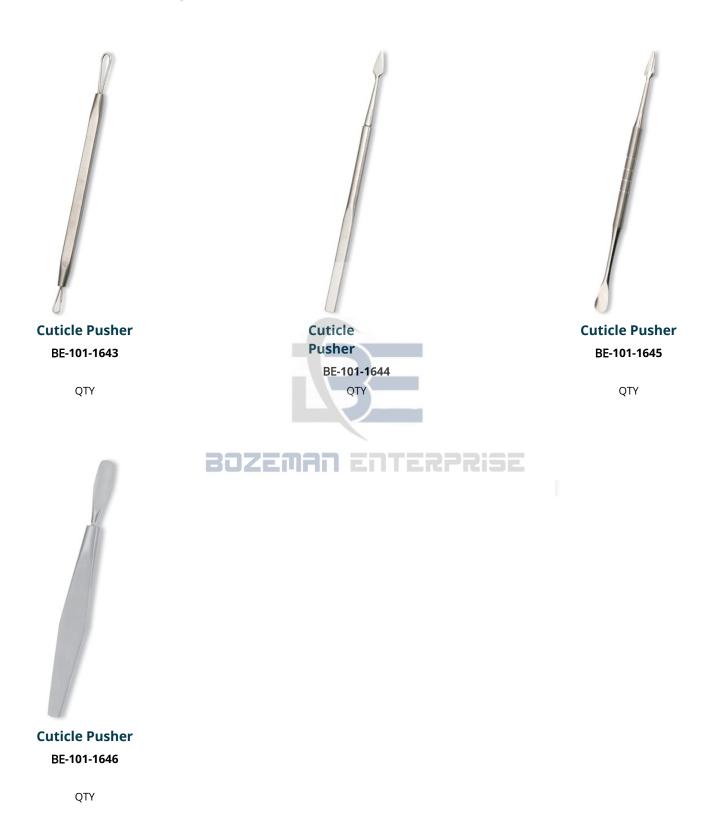

d QTY



### Fancy Scissor. Half Gold BE-101-1502

Also available in Satin Finish, Mirror Finish,

Multicolor Coating, Full Gold QTY

BOZEMAI



Fancy Scissor. Half Gold BE-101-1503

Also available in Satin Finish, Mirror Finish, Multicolor Coating, Full Gold QTY



# Fancy Scissor. Half Gold

BE-101-1504

Also available in Satin Finish, Mirror Finish, Multicolor Coating, Full Gold QTY

17 A

Fancy Scissor. Half Gold

**BE-101-1505** Also available in Satin Finish, Mirror Finish, Multicolor Coating, Full Gold QTY



# Fancy Scissor. Half Gold BE-101-1506

Also available in Satin Finish, Mirror Finish, Multicolor Coating, Full Gold QTY









### Nail & Cuticle Pushers







### Nail & Cuticle Pushers





### Nail & Cuticle Pushers

























Nail & Cuticle Pushers











### Eye Brow Tweezers





### Eye Brow Tweezers





### Eye Brow Tweezers



# bozeman.en<u>terprise@gmail.com</u>



### Eye Brow Tweezers



Available in Satin Finish, Mirror Finish, Multicolor Coating, Full Gold and any color. QTY Available in Satin Finish, Mirror Finish, Multicolor Coating, Full Gold and any color. OTY



### Eye Brow Tweezers



### **Tweezer Color Coating**

#### BE-101-1725

Available in Satin Finish, Mirror Finish, Multicolor Coating, Full Gold and any color. QTY

# **Tweezer Color Coating**

# BE-101-1726

BOZEMAI

Available in Satin Finish, Mirror Finish, Multicolor Coating, Full Gold and any color. QTY



### **Tweezer Color Coating**

BE-101-1727

Available in Satin Finish, Mirror Finish, Multicolor Coating, Full Gold and any color. QTY



### **Tweezer C