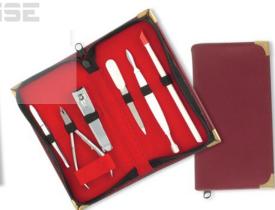

6 Pcs Manicure Kit. BE-101-2405 Also available with your required products.

6 Pcs Manicure Kit. BE-101-2406 Also available with your required products.

### Manicure Care Kits

4 Pcs Manicure Kit. BE-101-2407 Also available with your required products.

4 Pcs Manicure Kit. BE-101-2408 Also available with your required products.

Barber Scissor Kit. BE-101-2409 Also available with your required products.