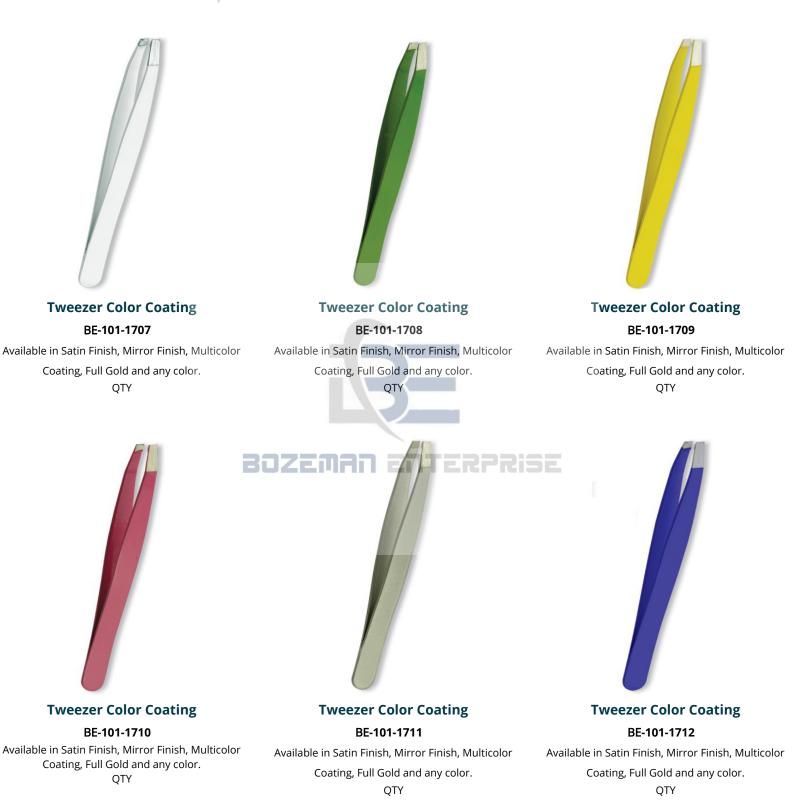

o available in Satin Finish, Mirror Finish,

Multicolor Coating, Full Gold QTY

BOZEMAI



Fancy Scissor. Half Gold BE-101-1503

Also available in Satin Finish, Mirror Finish, Multicolor Coating, Full Gold QTY



# Fancy Scissor. Half Gold

BE-101-1504

Also available in Satin Finish, Mirror Finish, Multicolor Coating, Full Gold QTY

17 A

Fancy Scissor. Half Gold

**BE-101-1505** Also available in Satin Finish, Mirror Finish, Multicolor Coating, Full Gold QTY



# Fancy Scissor. Half Gold BE-101-1506

Also available in Satin Finish, Mirror Finish, Multicolor Coating, Full Gold QTY









### Nail & Cuticle Pushers







### Nail & Cuticle Pushers





### Nail & Cuticle Pushers

























Nail & Cuticle Pushers











### Eye Brow Tweezers





### Eye Brow Tweezers





### Eye Brow Tweezers



# bozeman.en<u>terprise@gmail.com</u>



### Eye Brow Tweezers



Available in Satin Finish, Mirror Finish, Multicolor Coating, Full Gold and any color. QTY Available in Satin Finish, Mirror Finish, Multicolor Coating, Full Gold and any color. OTY



### Eye Brow Tweezers



### **Tweezer Color Coating**

#### BE-101-1725

Available in Satin Finish, Mirror Finish, Multicolor Coating, Full Gold and any color. QTY

# **Tweezer Color Coating**

# BE-101-1726

BOZEMAI

Available in Satin Finish, Mirror Finish, Multicolor Coating, Full Gold and any color. QTY



### **Tweezer Color Coating**

BE-101-1727

Available in Satin Finish, Mirror Finish, Multicolor Coating, Full Gold and any color. QTY



### **Tweezer Color Coating**

#### BE-101-1728

Available in Satin F