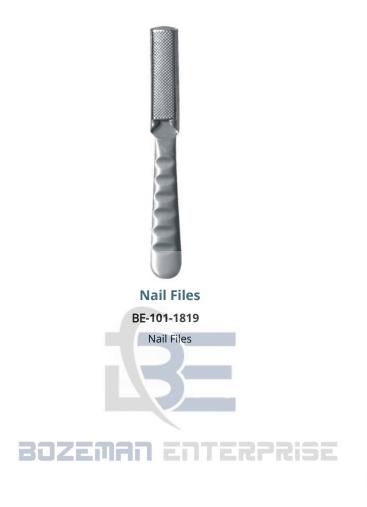

1** Available in Satin Finish, Mirror Finish, Multicolor Coating, Full Gold and any color. QTY

### Tweezer Color Coating BE-101-1762

Available in Satin Finish, Mirror Finish, Multicolor Coating, Full Gold and any color. QTY



# Tweezer Color Coating BE-101-1763

Available in Satin Finish, Mirror Finish, Multicolor Coating, Full Gold and any color. QTY



# **Tweezer Color Coating**

**BE-101-1764** Available in Satin Finish, Mirror Finish, Multicolor

Coating, Full Gold and any color. QTY



# **Tweezer Color Coating**

**BE-101-1765** Available in Satin Finish, Mirror Finish, Multicolor Coating, Full Gold and any color. QTY



# Tweezer Color Coating BE-101-1766









# Nail & Foot Care Files





# Nail & Foot Care Files





### Nail & Foot Care Files





Nail & Foot Care Files





### **Acrylic Nail Cutters**





1

Acrylic Nail Cutters





Shaving razors



BE-101-2001

**BOZEMAN** ENTERPRISE

Plastic handle in all colours available. QTY

Italy Style Shaving Razor

BE-101-2002 Available in all colours of plastic handle QTY



# **Corn Cutters**





### **Corn Cutters**





**Tailor Scissors** 





Tailor Scissors AND Shaving razors



BE-101-2208 House Hold Scissors 5.5"



D

Span Paper Scissors are available in assorted sizes for various uses for the household Market as well as for the industrial market. This Scissors is also used for stationary market as well as for the wall paper. 7, 8, 9, 10, 12 inch



Shaving razors BE-120-220



Shaving razors BE-120-220



### Scissors And Razors



Hair cutting scissors BE-110-2201 We offer two versions in this m