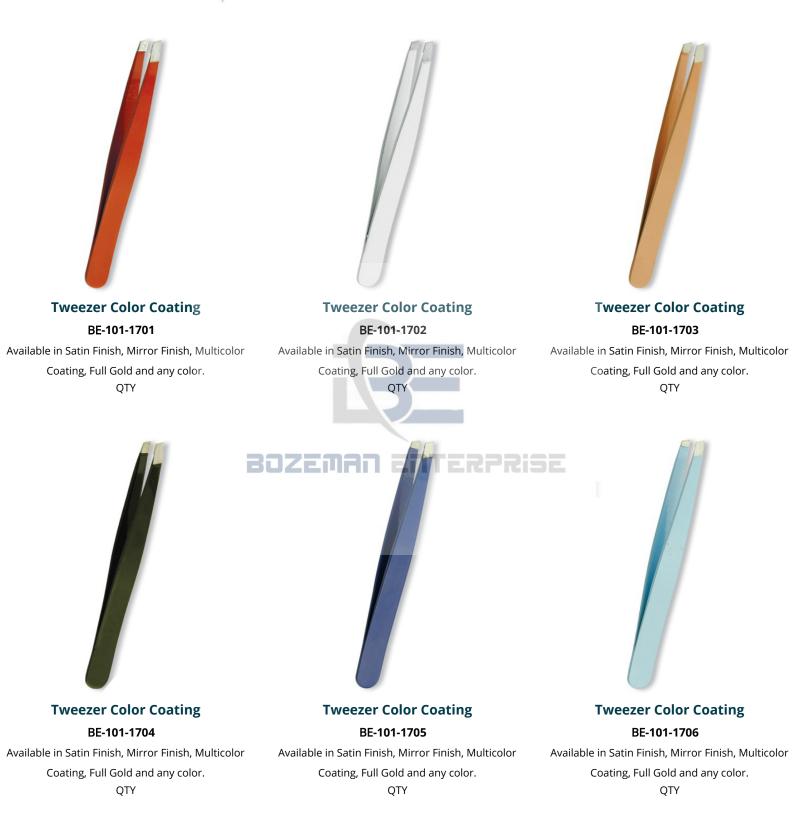

### **Tweezer Color Coating**

#### BE-101-1725

Available in Satin Finish, Mirror Finish, Multicolor Coating, Full Gold and any color. QTY

# **Tweezer Color Coating**

# BE-101-1726

BOZEMAI

Available in Satin Finish, Mirror Finish, Multicolor Coating, Full Gold and any color. QTY

### **Tweezer Color Coating**

BE-101-1727

Available in Satin Finish, Mirror Finish, Multicolor Coating, Full Gold and any color. QTY

#### BE-101-1728

Available in Satin Finish, Mirror Finish, Multicolor Coating, Full Gold and any color. QTY

### **Tweezer Color Coating**

BE-101-1729

Available in Satin Finish, Mirror Finish, Multicolor Coating, Full Gold and any color. QTY