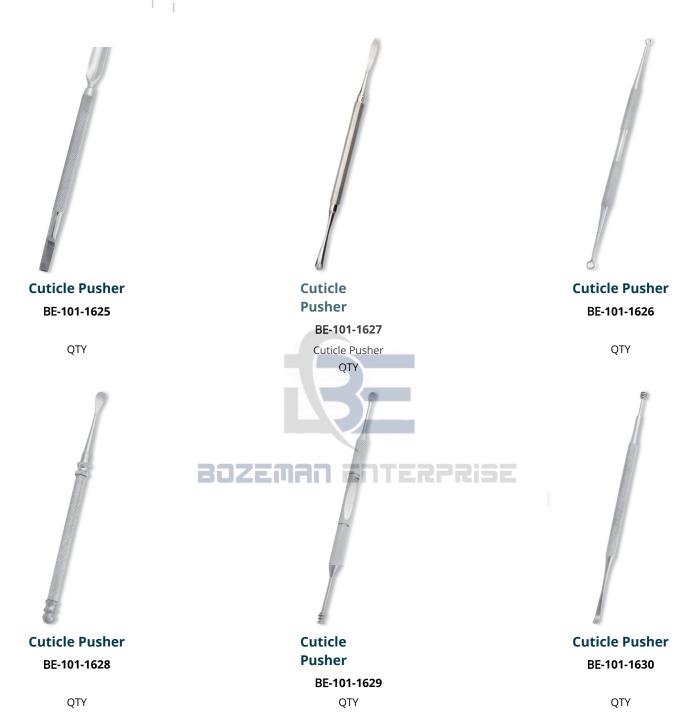

Mirror Finish, Multicolor Coating, Full Gold QTY



### Fancy Scissor. Half Gold BE-101-1502

Also available in Satin Finish, Mirror Finish,

Multicolor Coating, Full Gold QTY

BOZEMAI



Fancy Scissor. Half Gold BE-101-1503

Also available in Satin Finish, Mirror Finish, Multicolor Coating, Full Gold QTY



# Fancy Scissor. Half Gold

BE-101-1504

Also available in Satin Finish, Mirror Finish, Multicolor Coating, Full Gold QTY

17 A

Fancy Scissor. Half Gold

**BE-101-1505** Also available in Satin Finish, Mirror Finish, Multicolor Coating, Full Gold QTY



# Fancy Scissor. Half Gold BE-101-1506

Also available in Satin Finish, Mirror Finish, Multicolor Coating, Full Gold QTY









### Nail & Cuticle Pushers







### Nail & Cuticle Pushers





### Nail & Cuticle Pushers

























Nail & Cuticle Pushers











### Eye Brow Tweezers





### Eye Brow Tweezers





### Eye Brow Tweezers



# bozeman.en<u>terprise@gmail.com</u>



### Eye Brow Tweezers



Available in Satin Finish, Mirror Finish, Multicolor Coating, Full Gold and any color. QTY Available in Satin Finish, Mirror Finish, Multicolor Coating, Full Gold and any color. OTY



### Eye Brow Tweezers



### **Tweezer Color Coating**

#### BE-101-1725

Available in Satin Finish, Mirror Finish, Multicolor Coating, Full Gold and any color. QTY

# **Tweezer Color Coating**

# BE-101-1726

BOZEMAI

Available in Satin Finish, Mirror Finish, Multicolor Coating, Full Gold and any color. QTY



### **Tweezer Color Coating**

BE-101-1727

Available in Satin Finish, Mirror Finish, Multicolor Coating, Ful