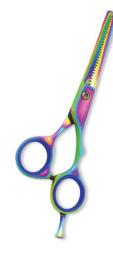

#### Hair Cutting Scissors

BOZEMAN

#### Professional Hair Cutting Scissor With Razor Edge. Multicolor Coating

#### BE-101-1001

Also available in Satin Finish, Mirror Finish, Full Gold and Any Color. QTY Professional Hair Cutting Scissor With Razor Edge. Multicolor Coating

BE-101-1002

Also available in Satin Finish, Mirror Finish, Full