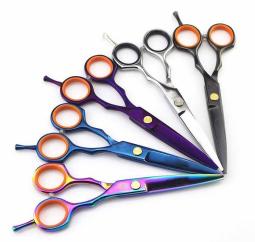

#### Professional Hair Cutting Scissor With Razor Edge. Multicolor Coating. Three Rings With Screw Adjust

#### BE-101-1010

Also available in Satin Finish, Mirror Finish, Full Gold and Any Color.

QTY

BE-101-1011

Also available in Satin Finish, Mirror Finish, Full Gold and Any Color. QTY

#### Professional Hair Cutting Scissor With Razor Edge. Multicolor Coating. Three Rings With Screw Adjust

**BE-101-1012** Also available in Satin Finish, Mirror Finish, Full Gold and Any Color. QTY