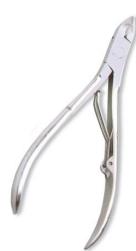

#### **Cuticle Nail Nippers**

#### Cuticle Nipper, Double Spring. Mirror Finish

BE-101-1301

Also available in Satin Finish, Multicolor Coating, Full Gold, Half Gold and Any Color. QTY