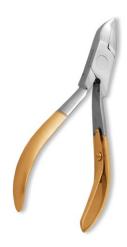

### Nail Cutter, Single Spring. Half Gold. BE-101-1419

Other sizes can also be manufactured as per customer requirements.