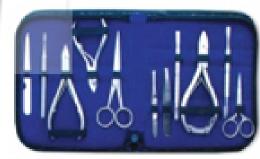

### Manicure Care Kits

4 Pcs Manicure Kit. BE-101-2407 Also available with your required products.

4 Pcs Manicure Kit. BE-101-2408 Also available with your required products.

Barber Scissor Kit. BE-101-2409 Also available with your required products.

Barber Scissor Kit With Wooden Box. BE-101-2410

Also available with your required products.

6 Pcs Manicure Kit. BE-101-2411 Also available with your required products.

**11 Pcs Manicure Kit. BE-101-2412** Also available with your required products.