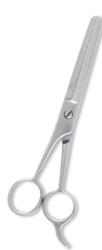

#### Hair Cutting Scissors

BOZEMAN

#### Professional Hair Cutting Scissor With Razor Edge. Multicolor Coating

#### BE-101-1001

Also available in Satin Finish, Mirror Finish, Full Gold and Any Color. QTY Professional Hair Cutting Scissor With Razor Edge. Multicolor Coating

BE-101-1002

Also available in Satin Finish, Mirror Finish, Full