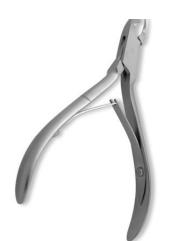

#### **Cuticle Nail Nippers**

#### Cuticle Nipper, Double Spring. Mirror Finish

BE-101-1301

Also available in Satin Finish, Multicolor Coating, Full Gold, Half Gold and Any Color. QTY