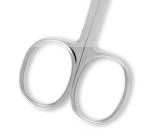

#### Hair Cutting Scissors

BOZEMAN

#### Professional Hair Cutting Scissor With Razor Edge. Multicolor Coating

#### BE-101-1001

Also available in Satin Finish, Mirror Finish, Full Gold and Any Color. QTY Professional Hair Cutting Scissor With Razor Edge. Multicolor Coating

BE-101-1002

Also available in Satin Finish, Mirror Finish, Full