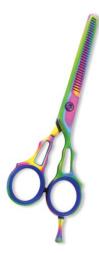

#### **Thinning Scissors**

#### Professional Thinning Scissor. One Blade Teeth And One Blade Razor. Multicolor Coating.

#### BE-101-1101

Also available in Satin Finish, Mirror Finish, Full

Gold and Any Color.

QTY