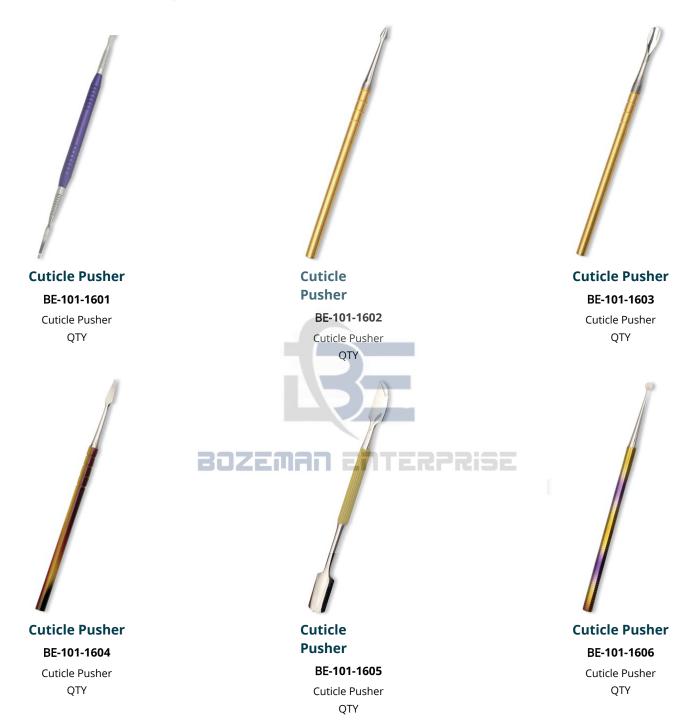

# Fancy Scissor. Half Gold

BE-101-1501

Also available in Satin Finish, Mirror Finish, Multicolor Coating, Full Gold QTY



### Fancy Scissor. Half Gold BE-101-1502

Also available in Satin Finish, Mirror Finish,

Multicolor Coating, Full Gold QTY

BOZEMAI



Fancy Scissor. Half Gold BE-101-1503

Also available in Satin Finish, Mirror Finish, Multicolor Coating, Full Gold QTY



# Fancy Scissor. Half Gold

BE-101-1504

Also available in Satin Finish, Mirror Finish, Multicolor Coating, Full Gold QTY

17 A

Fancy Scissor. Half Gold

**BE-101-1505** Also available in Satin Finish, Mirror Finish, Multicolor Coating, Full Gold QTY



# Fancy Scissor. Half Gold BE-101-1506

Also available in Satin Finish, Mirror Finish, Multicolor Coating, Full Gold QTY









### Nail & Cuticle Pushers







### Nail & Cuticle Pushers





### Nail & Cuticle Pushers

























Nail & Cuticle Pushers











### Eye Brow Tweezers





### Eye Brow Tweezers





### Eye Brow Tweezers



# bozeman.en<u>terprise@gmail.com</u>



### Eye Brow Tweezers



Available in Satin Finish, Mirror Finish, Multicolor Coating, Full Gold and any color. QTY Available in Satin Finish, Mirror Finish, Multicolor Coating, Full Gold and any color. OTY



### Eye Brow Tweezers



### **Tweezer Color Coating**

#### BE-101-1725

Available in Satin Finish, Mirror Finish, Multicolor Coating, Full Gold and any color. QTY

# **Tweezer Color Coating**

# BE-101-1726

BOZEMAI

Available in Satin Finish, Mirror Finish, Multicolor Coating, Full Gold and any color. QTY



### **Tweezer Color Coating**

BE