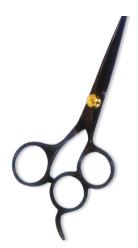

#### Professional Hair Cutting Scissor With Razor Edge. Multicolor Coating. Three Rings With Screw Adjust

#### BE-101-1010

Also available in Satin Finish, Mirror Finish, Full Gold and Any Color.

QTY

BE-101-1011

Also available in Satin Finish, Mirror Finish, Full Gold and Any Color. QTY