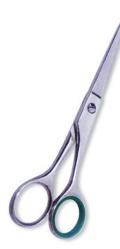

#### BE-101-1004

Also available in Satin Finish, Mirror Finish, Full Gold and Any Color. QTY Professional Hair Cutting Scissor With Razor Edge. Multicolor Coating