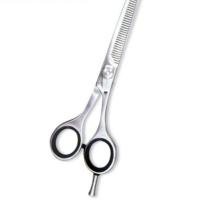

#### **Thinning Scissors**

#### Professional Thinning Scissor. One Blade Teeth And One Blade Razor. Multicolor Coating.

#### BE-101-1101

Also available in Satin Finish, Mirror Finish, Full

Gold and Any Color.

QTY