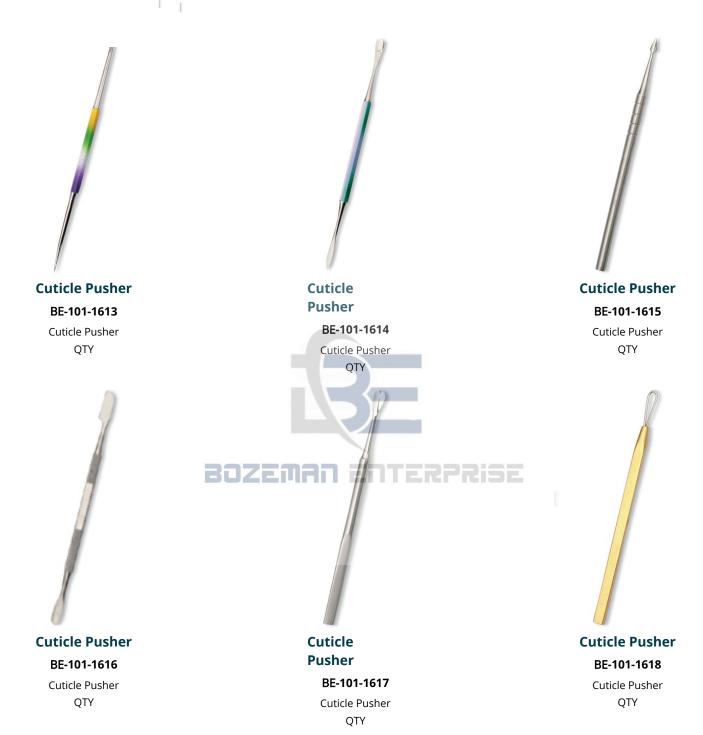

in Finish, Mirror Finish, Multicolor Coating, Full Gold QTY



### Fancy Scissor. Half Gold BE-101-1502

Also available in Satin Finish, Mirror Finish,

Multicolor Coating, Full Gold QTY

BOZEMAI



Fancy Scissor. Half Gold BE-101-1503

Also available in Satin Finish, Mirror Finish, Multicolor Coating, Full Gold QTY



# Fancy Scissor. Half Gold

BE-101-1504

Also available in Satin Finish, Mirror Finish, Multicolor Coating, Full Gold QTY

17 A

Fancy Scissor. Half Gold

**BE-101-1505** Also available in Satin Finish, Mirror Finish, Multicolor Coating, Full Gold QTY



# Fancy Scissor. Half Gold BE-101-1506

Also available in Satin Finish, Mirror Finish, Multicolor Coating, Full Gold QTY









### Nail & Cuticle Pushers







### Nail & Cuticle Pushers





### Nail & Cuticle Pushers

























Nail & Cuticle Pushers











### Eye Brow Tweezers





### Eye Brow Tweezers





### Eye Brow Tweezers



# bozeman.en<u>terprise@gmail.com</u>



### Eye Brow Tweezers



Available in Satin Finish, Mirror Finish, Multicolor Coating, Full Gold and any color. QTY Available in Satin Finish, Mirror Finish, Multicolor Coating, Full Gold and any color. OTY



### Eye Brow Tweezers



### **Tweezer Color Coating**

#### BE-101-1725

Available in Satin Finish, Mirror Finish, Multicolor Coating, Full Gold and any color. QTY

# **Tweezer Color Coating**

# BE-101-1726

BOZEMAI

Available in Satin Finish, Mirror Finish, Multicolor Coating, Full Gold and any color. QTY



### **Tweezer Color Coating**

BE-101-1727

Available in Satin Finish, Mirror Finish, Multicolor Co