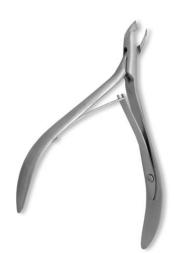

## Wa K

Pedicure Nail Cutter. Mirror Finish.

**BE-101-1423** Other sizes can also be manufactured as per customer requirements.