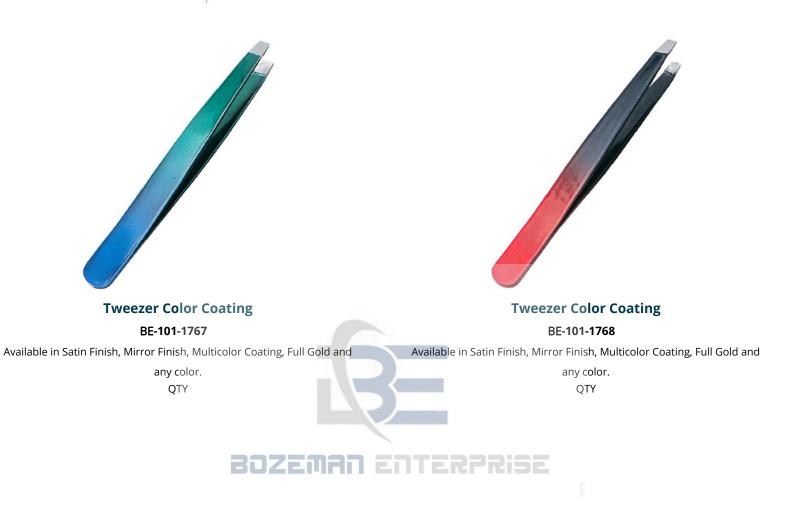

QTY



# Tweezer Color Coating BE-101-1760





### **Eye Brow Tweezers**



### **Tweezer Color Coating**

**BE-101-1761** Available in Satin Finish, Mirror Finish, Multicolor Coating, Full Gold and any color. QTY

### Tweezer Color Coating BE-101-1762

Available in Satin Finish, Mirror Finish, Multicolor Coating, Full Gold and any color. QTY



# Tweezer Color Coating BE-101-1763

Available in Satin Finish, Mirror Finish, Multicolor Coating, Full Gold and any color. QTY



# **Tweezer Color Coating**

**BE-101-1764** Available in Satin Finish, Mirror Finish, Multicolor

Coating, Full Gold and any color. QTY



# **Tweezer Color Coating**

**BE-101-1765** Available in Satin Finish, Mirror Finish, Multicolor Coating, Full Gold and any color. QTY



# Tweezer Color Coating BE-101-1766









# Nail & Foot Care Files





# Nail & Foot Care Files





### Nail & Foot Care Files





Nail & Foot Care Files





### **Acrylic Nail Cutters**





1

Acrylic Nail Cutters





Shaving razors



BE-101-2001

**BOZEMAN** ENTERPRISE

Plastic handle in all colours available. QTY

Italy Style Shaving Razor

BE-101-2002 Available in all colours of plastic handle QTY



# **Corn Cutters**





### **Corn Cutters**





**Tailor Scissors** 





Tailor Scissors AND Shaving razors



BE-101-2208 House Hold Scissors 5.5"



D

Span Paper Scissors are available in assorted sizes for various uses for the household Market as well as for the industrial market. This Scissors is also used for stationary market as well as for the wall paper. 7, 8, 9, 10, 12 inch



Shaving razors BE-120-220



S