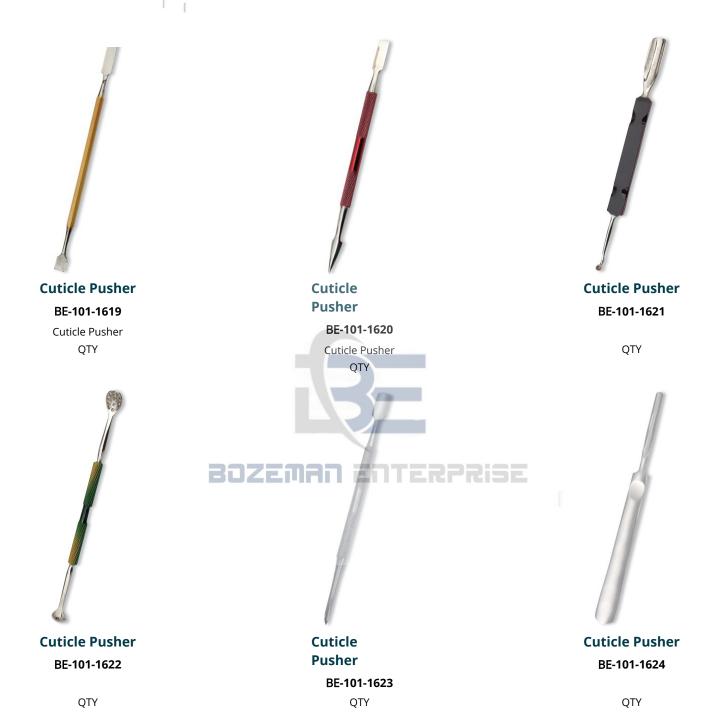

ish, Mirror Finish, Multicolor Coating, Full Gold QTY



### Fancy Scissor. Half Gold BE-101-1502

Also available in Satin Finish, Mirror Finish,

Multicolor Coating, Full Gold QTY

BOZEMAI



Fancy Scissor. Half Gold BE-101-1503

Also available in Satin Finish, Mirror Finish, Multicolor Coating, Full Gold QTY



# Fancy Scissor. Half Gold

BE-101-1504

Also available in Satin Finish, Mirror Finish, Multicolor Coating, Full Gold QTY

17 A

Fancy Scissor. Half Gold

**BE-101-1505** Also available in Satin Finish, Mirror Finish, Multicolor Coating, Full Gold QTY



# Fancy Scissor. Half Gold BE-101-1506

Also available in Satin Finish, Mirror Finish, Multicolor Coating, Full Gold QTY









### Nail & Cuticle Pushers







### Nail & Cuticle Pushers





### Nail & Cuticle Pushers

























Nail & Cuticle Pushers











### Eye Brow Tweezers





### Eye Brow Tweezers





### Eye Brow Tweezers



# bozeman.en<u>terprise@gmail.com</u>



### Eye Brow Tweezers



Available in Satin Finish, Mirror Finish, Multicolor Coating, Full Gold and any color. QTY Available in Satin Finish, Mirror Finish, Multicolor Coating, Full Gold and any color. OTY



### Eye Brow Tweezers



### **Tweezer Color Coating**

#### BE-101-1725

Available in Satin Finish, Mirror Finish, Multicolor Coating, Full Gold and any color. QTY

# **Tweezer Color Coating**

# BE-101-1726

BOZEMAI

Available in Satin Finish, Mirror Finish, Multicolor Coating, Full Gold and any color. QTY



### **Tweezer Color Coating**

BE-101-1727

Available in Satin Finish, Mirror Finish, Multicolor Coating,