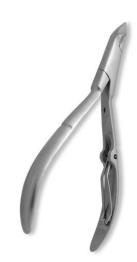

#### Cuticle Scissor. Mirror Finish. BE-101-1202

DE-101-1202

Also available in Satin Finish, Multicolor Coating, Full Gold, Half Gold and Any Color. QTY

#### **Cuticle Scissor. Mirror Finish.**

#### BE-101-1203

Also available in Satin Finish, Multicolor Coating, Full Gold, Half Gold and Any Color. QTY

Cuticle Scissor. Mirror Finish. BE-101-1204

Also available in Satin Finish, Multicolor Coating, Full Gold, Half Gold and Any Color. QTY