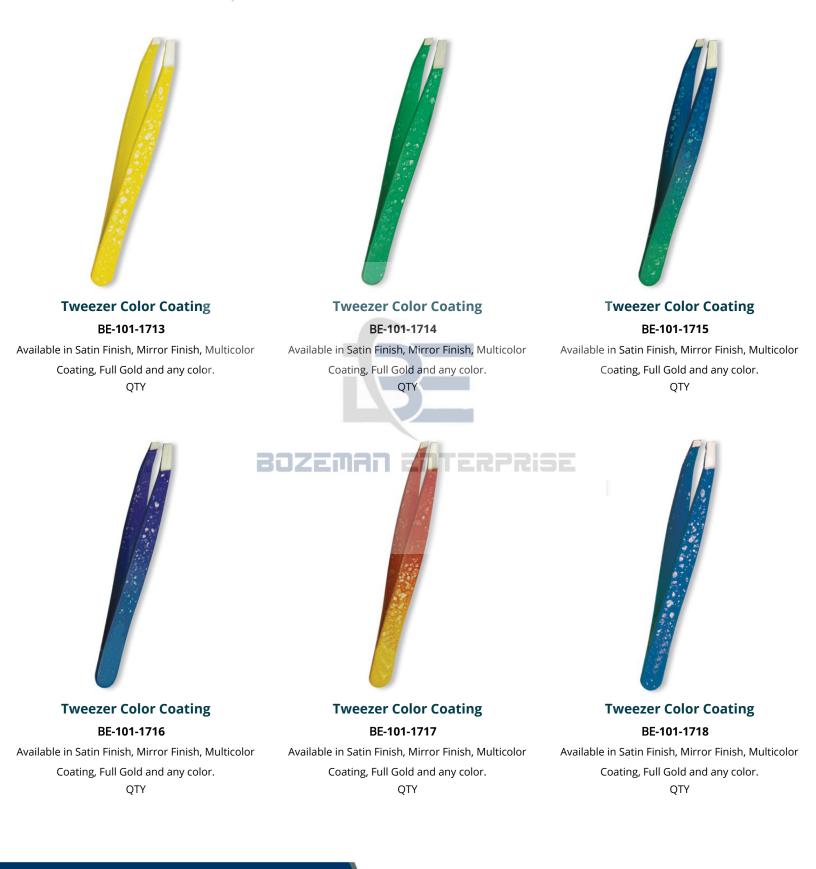

, Mirror Finish,

Multicolor Coating, Full Gold QTY

BOZEMAI



Fancy Scissor. Half Gold BE-101-1503

Also available in Satin Finish, Mirror Finish, Multicolor Coating, Full Gold QTY



# Fancy Scissor. Half Gold

BE-101-1504

Also available in Satin Finish, Mirror Finish, Multicolor Coating, Full Gold QTY

17 A

Fancy Scissor. Half Gold

**BE-101-1505** Also available in Satin Finish, Mirror Finish, Multicolor Coating, Full Gold QTY



# Fancy Scissor. Half Gold BE-101-1506

Also available in Satin Finish, Mirror Finish, Multicolor Coating, Full Gold QTY









### Nail & Cuticle Pushers







### Nail & Cuticle Pushers





### Nail & Cuticle Pushers

























Nail & Cuticle Pushers











### Eye Brow Tweezers





### Eye Brow Tweezers





### Eye Brow Tweezers



# bozeman.en<u>terprise@gmail.com</u>



### Eye Brow Tweezers



Available in Satin Finish, Mirror Finish, Multicolor Coating, Full Gold and any color. QTY Available in Satin Finish, Mirror Finish, Multicolor Coating, Full Gold and any color. OTY



### Eye Brow Tweezers



### **Tweezer Color Coating**

#### BE-101-1725

Available in Satin Finish, Mirror Finish, Multicolor Coating, Full Gold and any color. QTY

# **Tweezer Color Coating**

# BE-101-1726

BOZEMAI

Available in Satin Finish, Mirror Finish, Multicolor Coating, Full Gold and any color. QTY



### **Tweezer Color Coating**

BE-101-1727

Available in Satin Finish, Mirror Finish, Multicolor Coating, Full Gold and any color. QTY



### **Tweezer Color Coating**

#### BE-101-1728

Available in Satin Finish, Mirror Finish, Multi