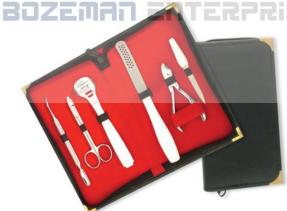

Barber Scissor Kit With Wooden Box. BE-101-2410

Also available with your required products.

6 Pcs Manicure Kit. BE-101-2411 Also available with your required products.

**11 Pcs Manicure Kit. BE-101-2412** Also available with your required products.