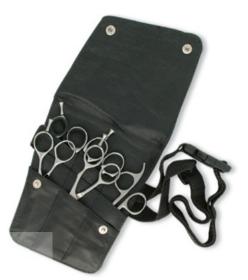

# Barber Shears Kits BE-101-2304 Barber Shears Kits

Barber Shears Kits BE-101-2305 Barber Shears Kits

Barber Shears Kits BE-101-2306 Barber Shears Kits

1

**Barber Shears Kits** 

BE-101-2307 Barber Shears Kits Barber Shears Kits BE-101-2308 Barber Shears Kits Barber Shears Kits BE-101-2309 Barber Shears Kits

Barber Shears Kits BE-101-2310 Barber Shears Kits Barber Shears Kits BE-101-2311 Barber Shears Kits

**Manicure Care Kits** 

Single Pcs Barber Scissor Kit.

**BE-101-2401** Available with any barber scissor.