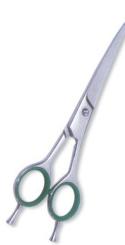

#### Hair Cutting Scissors

BOZEMAN

#### Professional Hair Cutting Scissor With Razor Edge. Multicolor Coating

#### BE-101-1001

Also available in Satin Finish, Mirror Finish, Full Gold and Any Color. QTY Professional Hair Cutting Scissor With Razor Edge. Multicolor Coating

BE-101-1002

Also available in Satin Finish, Mirror Finish, Full