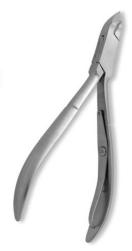

#### **Cuticle Nail Nippers**

#### Cuticle Nipper, Double Spring. Mirror Finish

BE-101-1301

Also available in Satin Finish, Multicolor Coating, Full Gold, Half Gold and Any Color. QTY