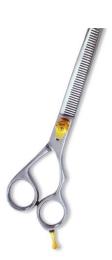

#### **Thinning Scissors**

#### Professional Thinning Scissor. One Blade Teeth And One Blade Razor. Multicolor Coating.

#### BE-101-1101

Also available in Satin Finish, Mirror Finish, Full

Gold and Any Color.

QTY