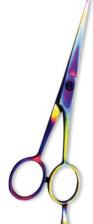

#### Hair Cutting Scissors

BOZEMAN

#### Professional Hair Cutting Scissor With Razor Edge. Multicolor Coating

#### BE-101-1001

Also available in Satin Finish, Mirror Finish, Full Gold and Any Color. QTY Professional Hair Cutting Scissor With Razor Edge. Multicolor Coating

BE-101-1002

Also available in Satin Finish, Mirror Finish, Full