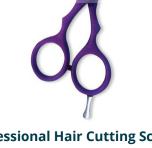

#### Hair Cutting Scissors

#### Professional Hair Cutting Scissor With Razor Edge. Multicolor Coating. Three Rings With Screw Adjust

#### BE-101-1010

Also available in Satin Finish, Mirror Finish, Full Gold and Any Color.

QTY

BE-101-1011

Also available in Satin Finish, Mirror Finish, Full Gold and Any Color. QTY