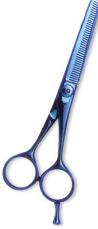

#### Professional Hair Cutting Scissor With Razor Edge. Multicolor Coating

#### BE-101-1004

Also available in Satin Finish, Mirror Finish, Full Gold and Any Color. QTY Professional Hair Cutting Scissor With Razor Edge. Multicolor Coating