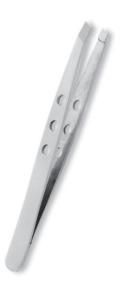

### Eye Brow Tweezers

### Eye Brow Tweezers

Available in Satin Finish, Mirror Finish, Multicolor Coating, Full Gold and any color. QTY Available in Satin Finish, Mirror Finish, Multicolor Coating, Full Gold and any color. OTY