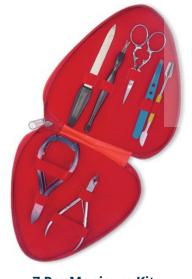

Single Pcs Barber Scissor Kit BE-101-2402 Available with any barber scissor. 6 Pcs Manicure Kit. BE-101-2403 Also available with your required products.

**7 Pcs Manicure Kit.** BE-101-2404 Also available with your required products.