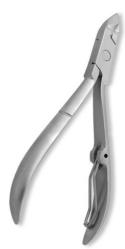

#### Arrow Point Scissor. Mirror Finish.

#### BE-101-1206

Also available in Satin Finish, Multicolor Coating, Full Gold, Half Gold and Any Color. QTY