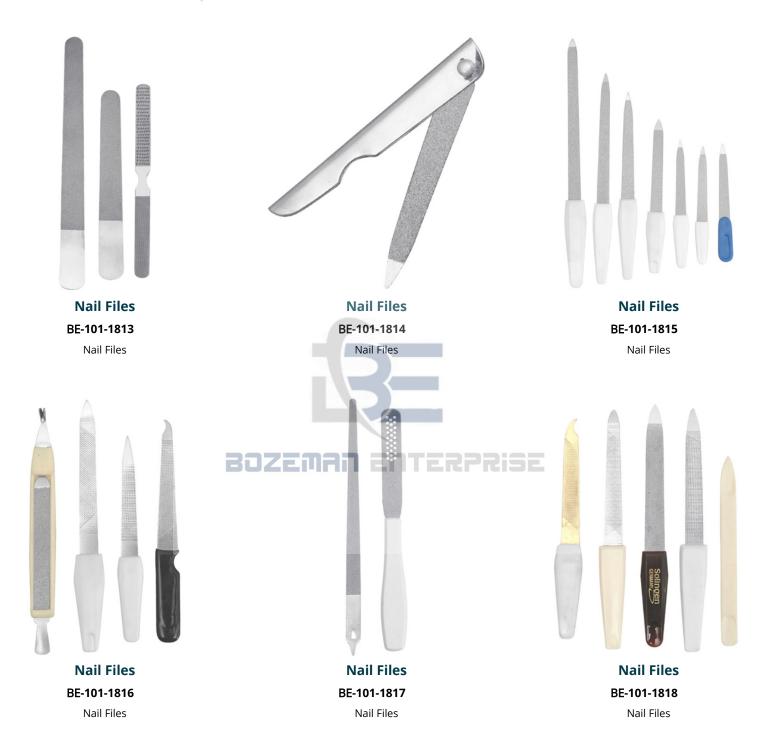

olor Coating**

**BE-101-1761** Available in Satin Finish, Mirror Finish, Multicolor Coating, Full Gold and any color. QTY

### Tweezer Color Coating BE-101-1762

Available in Satin Finish, Mirror Finish, Multicolor Coating, Full Gold and any color. QTY



# Tweezer Color Coating BE-101-1763

Available in Satin Finish, Mirror Finish, Multicolor Coating, Full Gold and any color. QTY



# **Tweezer Color Coating**

**BE-101-1764** Available in Satin Finish, Mirror Finish, Multicolor

Coating, Full Gold and any color. QTY



# **Tweezer Color Coating**

**BE-101-1765** Available in Satin Finish, Mirror Finish, Multicolor Coating, Full Gold and any color. QTY



# Tweezer Color Coating BE-101-1766









# Nail & Foot Care Files





# Nail & Foot Care Files





### Nail & Foot Care Files





Nail & Foot Care Files





### **Acrylic Nail Cutters**





1

Acrylic Nail Cutters





Shaving razors



BE-101-2001

**BOZEMAN** ENTERPRISE

Plastic handle in all colours available. QTY

Italy Style Shaving Razor

BE-101-2002 Available in all colours of plastic handle QTY



# **Corn Cutters**





### **Corn Cutters**





**Tailor Scissors** 





Tailor Scissors AND Shaving razors



BE-101-2208 House Hold Scissors 5.5"



D

Span Paper Scissors are available in assorted sizes for various uses for the household Market as well as for the industrial market. This Scissors is also used for stationary market as well as for the wall paper. 7, 8, 9, 10, 12 inch



Shaving razors BE-120-220



Shaving razors BE-120-220



### Scissors And Razors



Hair cutting scissors BE-110-2201 We