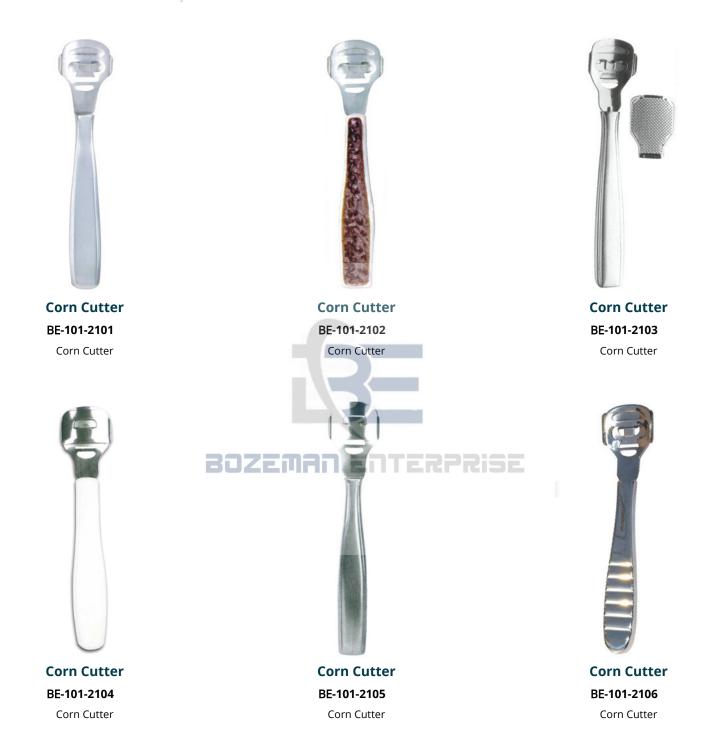

# **Corn Cutters**

### **Corn Cutters**

**Tailor Scissors** 

Tailor Scissors AND Shaving razors

BE-101-2208 House Hold Scissors 5.5"

D

Span Paper Scissors are available in assorted sizes for various uses for the household Market as well as for the industrial market. This Scissors is also used for stationary market as well as for the wall paper. 7, 8, 9, 10, 12 inch