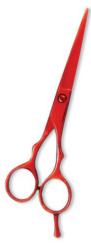

#### Hair Cutting Scissors

BOZEMAN

#### Professional Hair Cutting Scissor With Razor Edge. Multicolor Coating

#### BE-101-1001

Also available in Satin Finish, Mirror Finish, Full Gold and Any Color. QTY Professional Hair Cutting Scissor With Razor Edge. Multicolor Coating

BE-101-1002

Also available in Satin Finish, Mirror Finish, Full