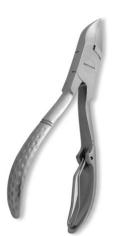

#### Nail Cutter, Puffer Spring W/Lock. Half Gold. BE-101-1418

Other sizes can also be manufactured as per customer requirements.