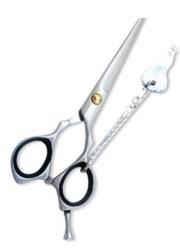

#### Hair Cutting Scissors

BOZEMAN

#### Professional Hair Cutting Scissor With Razor Edge. Multicolor Coating

#### BE-101-1001

Also available in Satin Finish, Mirror Finish, Full Gold and Any Color. QTY Professional Hair Cutting Scissor With Razor Edge. Multicolor Coating

BE-101-1002

Also available in Satin Finish, Mirror Finish, Full