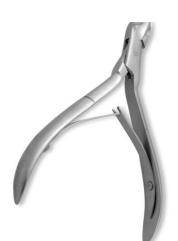

#### **Cuticle Nail Nippers**

#### Cuticle Nipper, Double Spring W/Lock. Mirror Finish.

BE-101-1307

Also available in Satin Finish, Mirror Finish, Multicolor Coating, Full Gold QTY