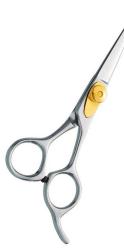

#### Hair Cutting Scissors

BOZEMAN

#### Professional Hair Cutting Scissor With Razor Edge. Multicolor Coating

#### BE-101-1001

Also available in Satin Finish, Mirror Finish, Full Gold and Any Color. QTY Professional Hair Cutting Scissor With Razor Edge. Multicolor Coating

BE-101-1002

Also available in Satin Finish, Mirror Finish, Full