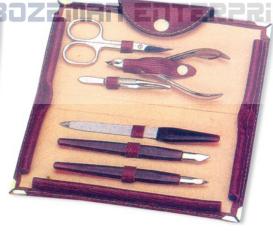

Single Pcs Barber Scissor Kit BE-101-2402 Available with any barber scissor. 6 Pcs Manicure Kit. BE-101-2403 Also available with your required products.

**7 Pcs Manicure Kit.** BE-101-2404 Also available with your required products.

6 Pcs Manicure Kit. BE-101-2405 Also available with your required products.

6 Pcs Manicure Kit. BE-101-2406 Also available with your required products.

### Manicure Care Kits

4 Pcs Manicure Kit. BE-101-2407 Also available with your required products.

4 Pcs Manicure Kit. BE-101-2408 Also available with your required products.

Barber Scissor Kit. BE-101-2409 Also available with your required products.

Barber Scissor Kit With Wooden Box. BE-101-2410

Also available with your required products.

6 Pcs Manicure Kit. BE-101-2411 Also available with your required products.

**11 Pcs Manicure Kit. BE-101-2412** Also available with your required products.