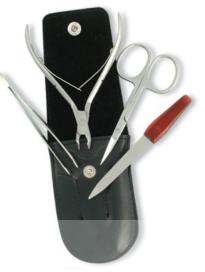

Barber Shears Kits BE-101-2310 Barber Shears Kits Barber Shears Kits BE-101-2311 Barber Shears Kits

**Manicure Care Kits** 

Single Pcs Barber Scissor Kit.

**BE-101-2401** Available with any barber scissor.

Single Pcs Barber Scissor Kit BE-101-2402 Available with any barber scissor. 6 Pcs Manicure Kit. BE-101-2403 Also available with your required products.

**7 Pcs Manicure Kit.** BE-101-2404 Also available with your required products.