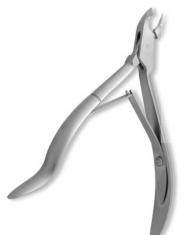

#### **Cuticle Nail Scissors**

#### Nail Scissor. Mirror Finish.

#### BE-101-1207

Also available in Satin Finish, Multicolor Coating, Full Gold, Half Gold and Any Color. QTY