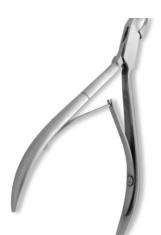

#### **Cuticle Nail Scissors**

#### Nail Scissor. Satin Finish.

#### BE-101-1201

Also available in Mirror Finish, Multicolor Coating, Full Gold, Half Gold and Any Color. QTY