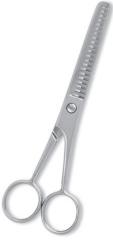

#### **Thinning Scissors**

#### Professional Thinning Scissor. One Blade Teeth And One Blade Razor. Multicolor Coating.

#### BE-101-1101

Also available in Satin Finish, Mirror Finish, Full

Gold and Any Color.

QTY