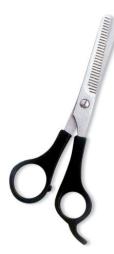

#### **Thinning Scissors**

#### Professional Thinning Scissor. One Blade Teeth And One Blade Razor. Multicolor Coating.

#### BE-101-1101

Also available in Satin Finish, Mirror Finish, Full

Gold and Any Color.

QTY