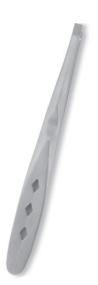

### Eye Brow Tweezers

### Eye Brow Tweezers

Available in Satin Finish, Mirror Finish, Multicolor Coating, Full Gold and any color. QTY Available in Satin Finish, Mirror Finish, Multicolor Coating, Full Gold and any color. OTY