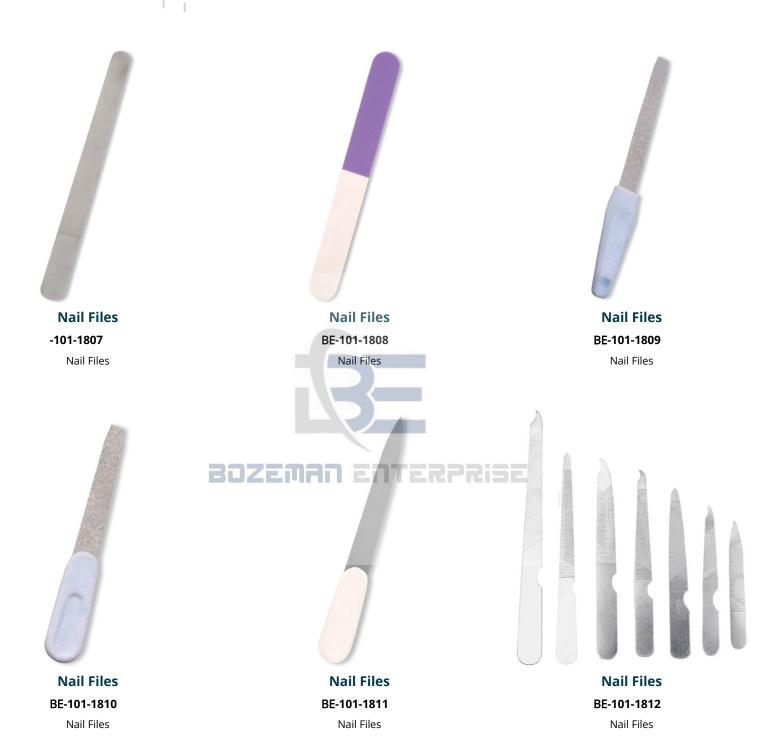

ow Tweezers**



### **Tweezer Color Coating**

**BE-101-1761** Available in Satin Finish, Mirror Finish, Multicolor Coating, Full Gold and any color. QTY

### Tweezer Color Coating BE-101-1762

Available in Satin Finish, Mirror Finish, Multicolor Coating, Full Gold and any color. QTY



# Tweezer Color Coating BE-101-1763

Available in Satin Finish, Mirror Finish, Multicolor Coating, Full Gold and any color. QTY



# **Tweezer Color Coating**

**BE-101-1764** Available in Satin Finish, Mirror Finish, Multicolor

Coating, Full Gold and any color. QTY



# **Tweezer Color Coating**

**BE-101-1765** Available in Satin Finish, Mirror Finish, Multicolor Coating, Full Gold and any color. QTY



# Tweezer Color Coating BE-101-1766









# Nail & Foot Care Files





# Nail & Foot Care Files





### Nail & Foot Care Files





Nail & Foot Care Files





### **Acrylic Nail Cutters**





1

Acrylic Nail Cutters





Shaving razors



BE-101-2001

**BOZEMAN** ENTERPRISE

Plastic handle in all colours available. QTY

Italy Style Shaving Razor

BE-101-2002 Available in all colours of plastic handle QTY



# **Corn Cutters**





### **Corn Cutters**





**Tailor Scissors** 





Tailor Scissors AND Shaving razors



BE-101-2208 House Hold Scissors 5.5"



D

Span Paper Scissors are available in assorted sizes for various uses for the household Market as well as for the industrial market. This Scissors is also used for stationary market as well as for the wall paper. 7, 8, 9, 10, 12 inch



Shaving razors BE-120-220



Shaving razors BE-120-220



### Scissors And Razors



Hair