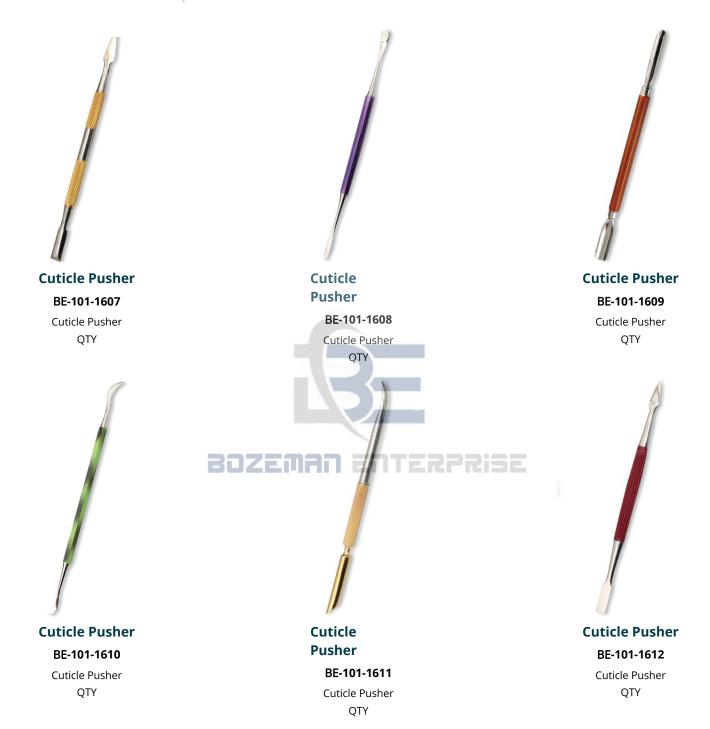

-101-1501

Also available in Satin Finish, Mirror Finish, Multicolor Coating, Full Gold QTY



### Fancy Scissor. Half Gold BE-101-1502

Also available in Satin Finish, Mirror Finish,

Multicolor Coating, Full Gold QTY

BOZEMAI



Fancy Scissor. Half Gold BE-101-1503

Also available in Satin Finish, Mirror Finish, Multicolor Coating, Full Gold QTY



# Fancy Scissor. Half Gold

BE-101-1504

Also available in Satin Finish, Mirror Finish, Multicolor Coating, Full Gold QTY

17 A

Fancy Scissor. Half Gold

**BE-101-1505** Also available in Satin Finish, Mirror Finish, Multicolor Coating, Full Gold QTY



# Fancy Scissor. Half Gold BE-101-1506

Also available in Satin Finish, Mirror Finish, Multicolor Coating, Full Gold QTY









### Nail & Cuticle Pushers







### Nail & Cuticle Pushers





### Nail & Cuticle Pushers

























Nail & Cuticle Pushers











### Eye Brow Tweezers





### Eye Brow Tweezers





### Eye Brow Tweezers



# bozeman.en<u>terprise@gmail.com</u>



### Eye Brow Tweezers



Available in Satin Finish, Mirror Finish, Multicolor Coating, Full Gold and any color. QTY Available in Satin Finish, Mirror Finish, Multicolor Coating, Full Gold and any color. OTY



### Eye Brow Tweezers



### **Tweezer Color Coating**

#### BE-101-1725

Available in Satin Finish, Mirror Finish, Multicolor Coating, Full Gold and any color. QTY

# **Tweezer Color Coating**

# BE-101-1726

BOZEMAI

Available in Satin Finish, Mirror Finish, Multicolor Coating, Full Gold and any color. QTY



### **Tweezer Color Coating**

BE-101-1727

Available in Satin Fini