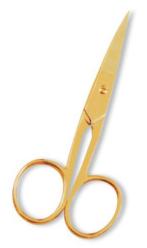

#### Hair Cutting Scissors

#### Professional Hair Cutting Scissor With Razor Edge. Mirror Finish.

#### BE-101-1025

Professional Hair Cutting Scissor with razor edge. Multicolor Coating. Three Rings.

QTY