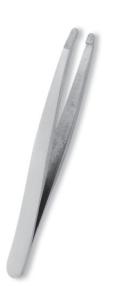

### Eye Brow Tweezers

### Eye Brow Tweezers

Available in Satin Finish, Mirror Finish, Multicolor Coating, Full Gold and any color. QTY Available in Satin Finish, Mirror Finish, Multicolor Coating, Full Gold and any color. OTY