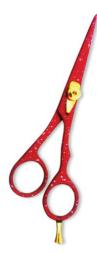

#### Professional Hair Cutting Scissor With Razor Edge. Multicolor Coating. Three Rings With Screw Adjust

#### BE-101-1013

Also available in Satin Finish, Mirror Finish, Full

Gold and Any Color.

QTY