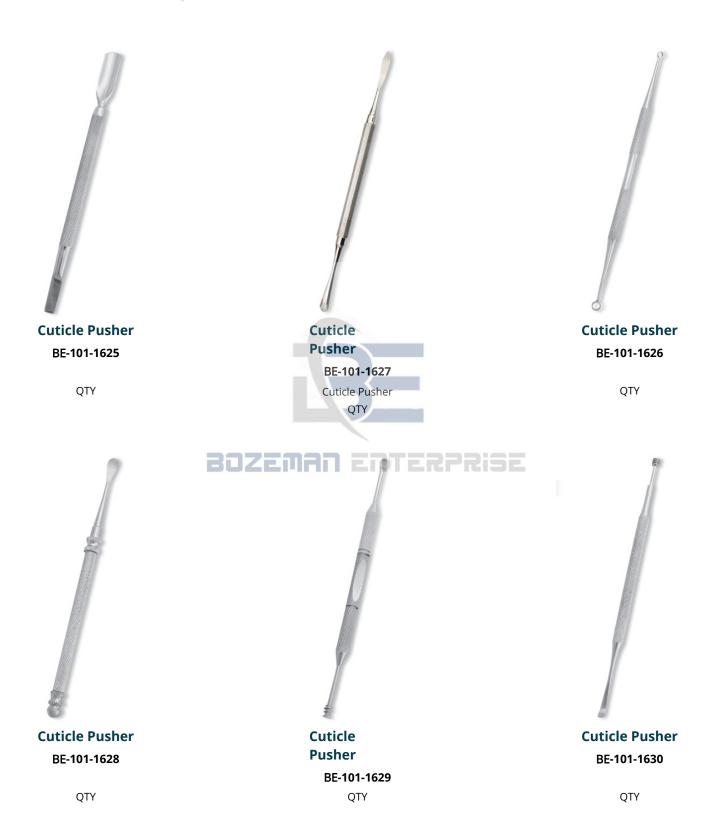

r Finish, Multicolor Coating, Full Gold QTY



### Fancy Scissor. Half Gold BE-101-1502

Also available in Satin Finish, Mirror Finish,

Multicolor Coating, Full Gold QTY

BOZEMAI



Fancy Scissor. Half Gold BE-101-1503

Also available in Satin Finish, Mirror Finish, Multicolor Coating, Full Gold QTY



# Fancy Scissor. Half Gold

BE-101-1504

Also available in Satin Finish, Mirror Finish, Multicolor Coating, Full Gold QTY

17 A

Fancy Scissor. Half Gold

**BE-101-1505** Also available in Satin Finish, Mirror Finish, Multicolor Coating, Full Gold QTY



# Fancy Scissor. Half Gold BE-101-1506

Also available in Satin Finish, Mirror Finish, Multicolor Coating, Full Gold QTY









### Nail & Cuticle Pushers







### Nail & Cuticle Pushers





### Nail & Cuticle Pushers

























Nail & Cuticle Pushers











### Eye Brow Tweezers





### Eye Brow Tweezers





### Eye Brow Tweezers



# bozeman.en<u>terprise@gmail.com</u>



### Eye Brow Tweezers



Available in Satin Finish, Mirror Finish, Multicolor Coating, Full Gold and any color. QTY Available in Satin Finish, Mirror Finish, Multicolor Coating, Full Gold and any color. OTY



### Eye Brow Tweezers



### **Tweezer Color Coating**

#### BE-101-1725

Available in Satin Finish, Mirror Finish, Multicolor Coating, Full Gold and any color. QTY

# **Tweezer Color Coating**

# BE-101-1726

BOZEMAI

Available in Satin Finish, Mirror Finish, Multicolor Coating, Full Gold and any color. QTY



### **Tweezer Color Coating**

BE-101-1727

Available in Satin Finish, Mirror Finish, Multicolor Coating, Full Gold