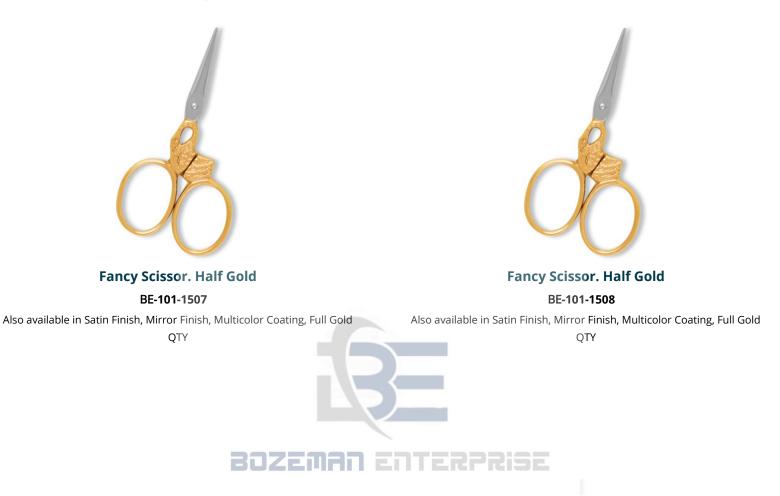

# **Cuticle Fancy Nail Scissors**

# Fancy Scissor. Half Gold

BE-101-1501

Also available in Satin Finish, Mirror Finish, Multicolor Coating, Full Gold QTY