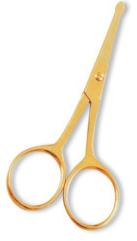

#### Hair Cutting Scissors

BOZEMAN

#### Professional Hair Cutting Scissor With Razor Edge. Multicolor Coating

#### BE-101-1001

Also available in Satin Finish, Mirror Finish, Full Gold and Any Color. QTY Professional Hair Cutting Scissor With Razor Edge. Multicolor Coating

BE-101-1002

Also available in Satin Finish, Mirror Finish, Full