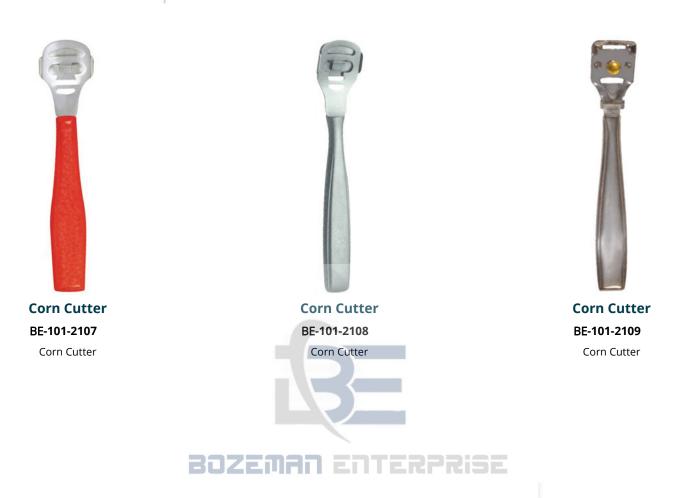

# **Corn Cutters**

### **Corn Cutters**

**Tailor Scissors** 

Tailor Scissors AND Shaving razors

BE-101-2208 House Hold Scissors 5.5"

D

Span Paper Scissors are available in assorted sizes for various uses for the household Market as well as for the industrial market. This Scissors is also used for stationary market as well as for the wall paper. 7, 8, 9, 10, 12 inch