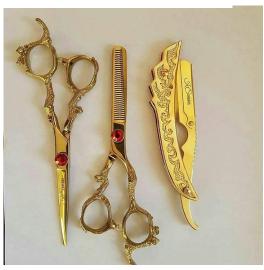

#### Hair Cutting Scissors

BOZEMAN

#### Professional Hair Cutting Scissor With Razor Edge. Multicolor Coating

#### BE-101-1001

Also available in Satin Finish, Mirror Finish, Full Gold and Any Color. QTY Professional Hair Cutting Scissor With Razor Edge. Multicolor Coating

BE-101-1002

Also available in Satin Finish, Mirror Finish, Full