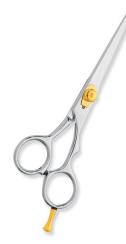

#### Professional Hair Cutting Scissor With Razor Edge. Multicolor Coating

#### BE-101-1003

Also available in Satin Finish, Mirror Finish, Full Gold and Any Color. QTY