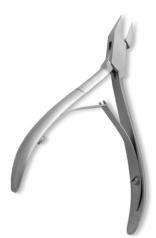

#### **Cuticle Nail Nippers**

#### Cuticle Nipper, Single Spring. Mirror Finish.

BE-101-1302

BOZEMAN

Also available in Satin Finish, Multicolor Coating, Full Gold, Half Gold and Any Color. QTY