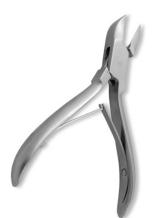

#### **Cuticle Nail Nippers**

#### Cuticle Nipper, Single Spring. Mirror Finish.

#### BE-101-1303

Also available in Satin Finish, Multicolor Coating, Full Gold, Half Gold and Any Color. QTY