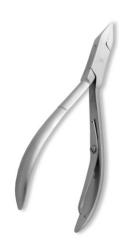

#### **Cuticle Nail Nippers**

#### Cuticle Nipper, Double Spring. Mirror Finish

BE-101-1301

Also available in Satin Finish, Multicolor Coating, Full Gold, Half Gold and Any Color. QTY