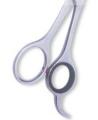

#### Professional Hair Cutting Scissor With Razor Edge. Multicolor Coating

#### BE-101-1004

Also available in Satin Finish, Mirror Finish, Full Gold and Any Color. QTY Professional Hair Cutting Scissor With Razor Edge. Multicolor Coating