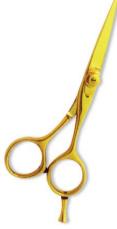

#### Professional Hair Cutting Scissor With Razor Edge. Multicolor Coating

#### BE-101-1006

Also available in Satin Finish, Mirror Finish, Full Gold and Any Color.