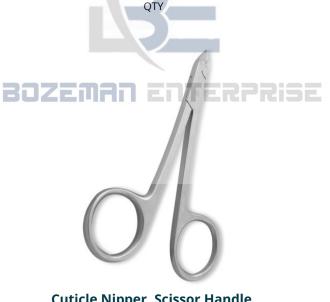

#### Cuticle Nipper, Scissor Handle. Mirror Finish

BE-101-1329

Also available in Satin Finish, Mirror Finish, Multicolor Coating, Full Gold QTY