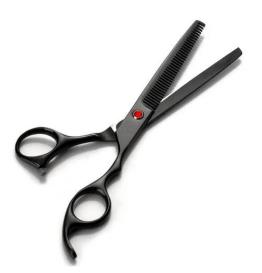

#### Hair Cutting Scissors

BOZEMAN

#### Professional Hair Cutting Scissor With Razor Edge. Multicolor Coating

#### BE-101-1001

Also available in Satin Finish, Mirror Finish, Full Gold and Any Color. QTY Professional Hair Cutting Scissor With Razor Edge. Multicolor Coating

BE-101-1002

Also available in Satin Finish, Mirror Finish, Full