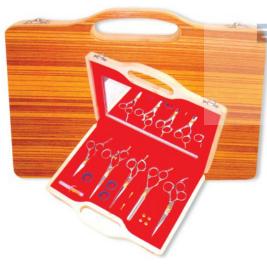

### Shaving razor BE-110-2206

We offer two versions in this model, one for the quality conscious market with forged items and o 7, 8, 9 inch

8"

**Barber Shears Kits** 

# Barber Shears Kits BE-101-2304 Barber Shears Kits

Barber Shears Kits BE-101-2305 Barber Shears Kits

Barber Shears Kits BE-101-2306 Barber Shears Kits

1

**Barber Shears Kits** 

BE-101-2307 Barber Shears Kits Barber Shears Kits BE-101-2308 Barber Shears Kits Barber Shears Kits BE-101-2309 Barber Shears Kits