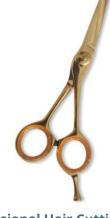

#### Professional Hair Cutting Scissor With Razor Edge. Multicolor Coating

#### BE-101-1003

Also available in Satin Finish, Mirror Finish, Full Gold and Any Color. QTY