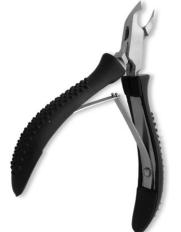

#### Nail Cutter, Double Spring W/Lock. Multicolor Coating. BE-101-1422

Other sizes can also be manufactured as per customer requirements.