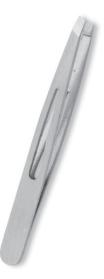

### Eye Brow Tweezers

### Eye Brow Tweezers

Available in Satin Finish, Mirror Finish, Multicolor Coating, Full Gold and any color. QTY Available in Satin Finish, Mirror Finish, Multicolor Coating, Full Gold and any color. OTY