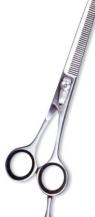

#### Hair Cutting Scissors

BOZEMAN

#### Professional Hair Cutting Scissor With Razor Edge. Multicolor Coating

#### BE-101-1001

Also available in Satin Finish, Mirror Finish, Full Gold and Any Color. QTY Professional Hair Cutting Scissor With Razor Edge. Multicolor Coating

BE-101-1002

Also available in Satin Finish, Mirror Finish, Full