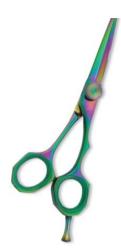

#### Professional Hair Cutting Scissor With Razor Edge. Multicolor Coating

#### BE-101-1001

Also available in Satin Finish, Mirror Finish, Full Gold and Any Color. QTY Professional Hair Cutting Scissor With Razor Edge. Multicolor Coating

BE-101-1002

Also available in Satin Finish, Mirror Finish, Full