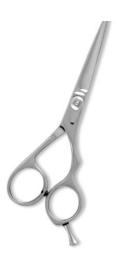

#### Hair Cutting Scissors

#### Professional Hair Cutting Scissor With Razor Edge. Black Color Coating. Three Rings.

#### BE-101-1019

Professional Hair Cutting Scissor with razor edge.

Multicolor Coating. Three Rings. QTY