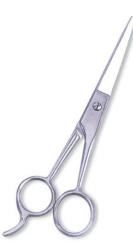

#### BE-101-1001

Also available in Satin Finish, Mirror Finish, Full Gold and Any Color. QTY Professional Hair Cutting Scissor With Razor Edge. Multicolor Coating

BE-101-1002

Also available in Satin Finish, Mirror Finish, Full

Gold and Any Color. QTY

E 1

TBRPRISE