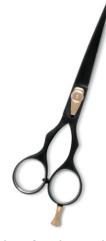

#### Professional Hair Cutting Scissor With Razor Edge. Multicolor Coating. Three Rings With Screw Adjust

**BE-101-1012** Also available in Satin Finish, Mirror Finish, Full Gold and Any Color. QTY