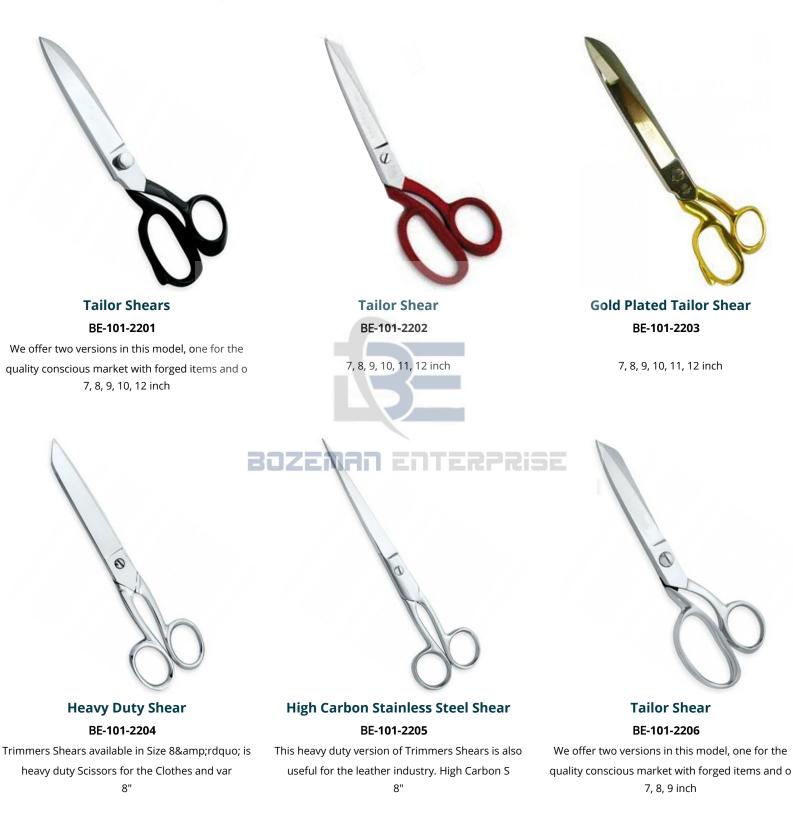

### **Corn Cutters**

**Tailor Scissors** 

Tailor Scissors AND Shaving razors

BE-101-2208 House Hold Scissors 5.5"

D

Span Paper Scissors are available in assorted sizes for various uses for the household Market as well as for the industrial market. This Scissors is also used for stationary market as well as for the wall paper. 7, 8, 9, 10, 12 inch

### Scissors And Razors

Hair cutting scissors BE-110-2201 We offer two versions in this model, one for the

quality conscious market with forged items and o 7, 8, 9, 10, 12 inch

Hair cutting scissors BE-110-2202 7, 8, 9, 10, 11, 12 inch Por los

Hair cutting scissors BE-110-2203

7, 8, 9, 10, 11, 12 inch

### Hair cutting scissors

#### BE-110-2204

Hair Cutting Scissors available in Size 8& rdquo; is heavy duty Scissors for the Clothes and var

Hair cutting scissors BE-110-2205

This heavy duty version of Hiai Cutting Scissors is also useful for the leather industry. High Carbon S  $\,$ 

### Shaving razor BE-110-2206

We offer two versions in this model, one for the quality conscious market with forged items and o 7, 8, 9 inch

8"

**Barber Shears Kits** 