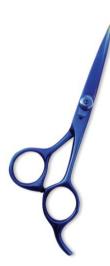

#### Professional Hair Cutting Scissor With Razor Edge. Multicolor Coating

#### BE-101-1004

Also available in Satin Finish, Mirror Finish, Full Gold and Any Color. QTY Professional Hair Cutting Scissor With Razor Edge. Multicolor Coating