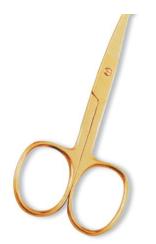

#### Hair Cutting Scissors

#### Professional Hair Cutting Scissor With Razor Edge. Black Color Coating. Three Rings.

#### BE-101-1019

Professional Hair Cutting Scissor with razor edge.

Multicolor Coating. Three Rings. QTY