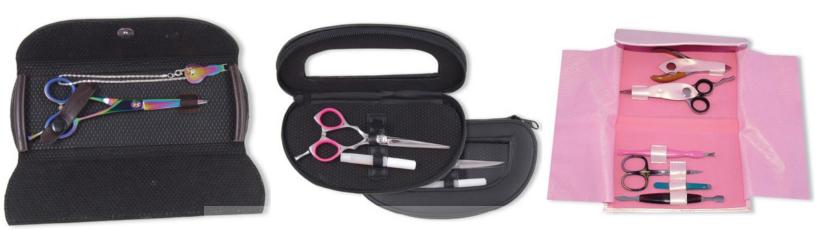

Barber Shears Kits BE-101-2310 Barber Shears Kits Barber Shears Kits BE-101-2311 Barber Shears Kits

**Manicure Care Kits** 

Single Pcs Barber Scissor Kit.

**BE-101-2401** Available with any barber scissor.