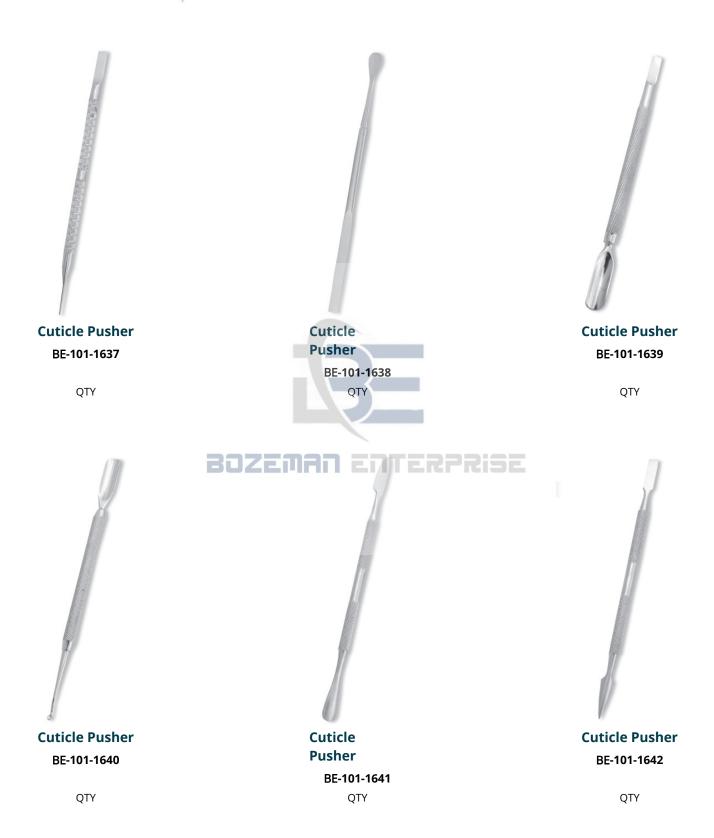

ll Gold QTY



### Fancy Scissor. Half Gold BE-101-1502

Also available in Satin Finish, Mirror Finish,

Multicolor Coating, Full Gold QTY

BOZEMAI



Fancy Scissor. Half Gold BE-101-1503

Also available in Satin Finish, Mirror Finish, Multicolor Coating, Full Gold QTY



# Fancy Scissor. Half Gold

BE-101-1504

Also available in Satin Finish, Mirror Finish, Multicolor Coating, Full Gold QTY

17 A

Fancy Scissor. Half Gold

**BE-101-1505** Also available in Satin Finish, Mirror Finish, Multicolor Coating, Full Gold QTY



# Fancy Scissor. Half Gold BE-101-1506

Also available in Satin Finish, Mirror Finish, Multicolor Coating, Full Gold QTY









### Nail & Cuticle Pushers







### Nail & Cuticle Pushers





### Nail & Cuticle Pushers

























Nail & Cuticle Pushers











### Eye Brow Tweezers





### Eye Brow Tweezers





### Eye Brow Tweezers



# bozeman.en<u>terprise@gmail.com</u>



### Eye Brow Tweezers



Available in Satin Finish, Mirror Finish, Multicolor Coating, Full Gold and any color. QTY Available in Satin Finish, Mirror Finish, Multicolor Coating, Full Gold and any color. OTY



### Eye Brow Tweezers



### **Tweezer Color Coating**

#### BE-101-1725

Available in Satin Finish, Mirror Finish, Multicolor Coating, Full Gold and any color. QTY

# **Tweezer Color Coating**

# BE-101-1726

BOZEMAI

Available in Satin Finish, Mirror Finish, Multicolor Coating, Full Gold and any color. QTY



### **Tweezer Color Coating**

BE-101-1727

Available in Satin Finish, Mirror Finish, Multicolor Coating, Full Gold and any color. QTY



### **Twe