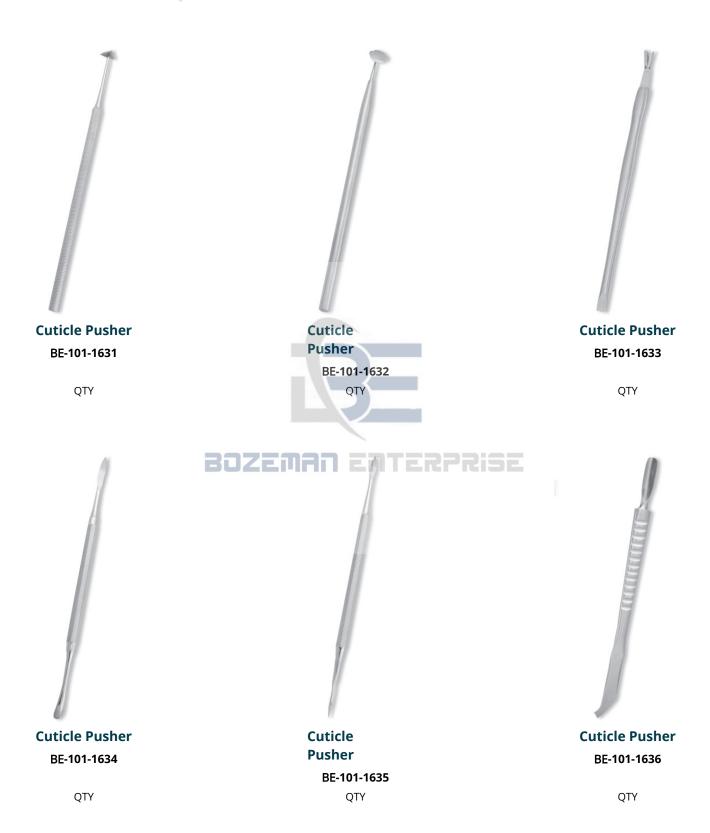

nish, Multicolor Coating, Full Gold QTY



### Fancy Scissor. Half Gold BE-101-1502

Also available in Satin Finish, Mirror Finish,

Multicolor Coating, Full Gold QTY

BOZEMAI



Fancy Scissor. Half Gold BE-101-1503

Also available in Satin Finish, Mirror Finish, Multicolor Coating, Full Gold QTY



# Fancy Scissor. Half Gold

BE-101-1504

Also available in Satin Finish, Mirror Finish, Multicolor Coating, Full Gold QTY

17 A

Fancy Scissor. Half Gold

**BE-101-1505** Also available in Satin Finish, Mirror Finish, Multicolor Coating, Full Gold QTY



# Fancy Scissor. Half Gold BE-101-1506

Also available in Satin Finish, Mirror Finish, Multicolor Coating, Full Gold QTY









### Nail & Cuticle Pushers







### Nail & Cuticle Pushers





### Nail & Cuticle Pushers

























Nail & Cuticle Pushers











### Eye Brow Tweezers





### Eye Brow Tweezers





### Eye Brow Tweezers



# bozeman.en<u>terprise@gmail.com</u>



### Eye Brow Tweezers



Available in Satin Finish, Mirror Finish, Multicolor Coating, Full Gold and any color. QTY Available in Satin Finish, Mirror Finish, Multicolor Coating, Full Gold and any color. OTY



### Eye Brow Tweezers



### **Tweezer Color Coating**

#### BE-101-1725

Available in Satin Finish, Mirror Finish, Multicolor Coating, Full Gold and any color. QTY

# **Tweezer Color Coating**

# BE-101-1726

BOZEMAI

Available in Satin Finish, Mirror Finish, Multicolor Coating, Full Gold and any color. QTY



### **Tweezer Color Coating**

BE-101-1727

Available in Satin Finish, Mirror Finish, Multicolor Coating, Full Gold and