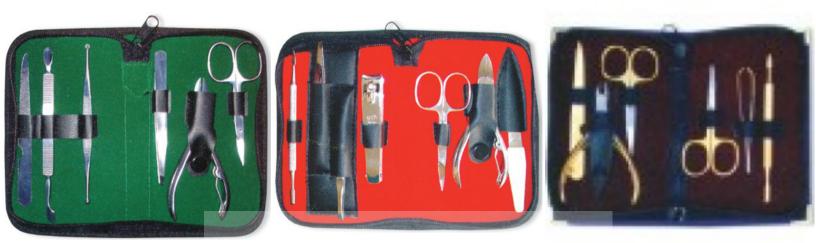

Single Pcs Barber Scissor Kit BE-101-2402 Available with any barber scissor. 6 Pcs Manicure Kit. BE-101-2403 Also available with your required products.

**7 Pcs Manicure Kit.** BE-101-2404 Also available with your required products.

6 Pcs Manicure Kit. BE-101-2405 Also available with your required products.

6 Pcs Manicure Kit. BE-101-2406 Also available with your required products.

### Manicure Care Kits

4 Pcs Manicure Kit. BE-101-2407 Also available with your required products.

4 Pcs Manicure Kit. BE-101-2408 Also available with your required products.

Barber Scissor Kit. BE-101-2409 Also available with your required products.

Barber Scissor Kit With Wooden Box. BE-101-2410

Also available with your required products.

6 Pcs Manicure Kit. BE-101-2411 Also available with your required products.

**11 Pcs Manicure Kit. BE-101-2412** Also available with your required products.