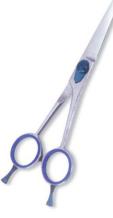

#### Hair Cutting Scissors

BOZEMAN

#### Professional Hair Cutting Scissor With Razor Edge. Multicolor Coating

#### BE-101-1001

Also available in Satin Finish, Mirror Finish, Full Gold and Any Color. QTY Professional Hair Cutting Scissor With Razor Edge. Multicolor Coating

BE-101-1002

Also available in Satin Finish, Mirror Finish, Full