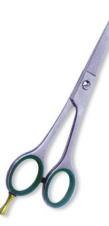

#### Professional Hair Cutting Scissor With Razor Edge. Multicolor Coating

#### BE-101-1003

Also available in Satin Finish, Mirror Finish, Full Gold and Any Color. QTY