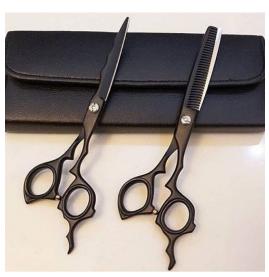

#### Hair Cutting Scissors

BOZEMAN

#### Professional Hair Cutting Scissor With Razor Edge. Multicolor Coating

#### BE-101-1001

Also available in Satin Finish, Mirror Finish, Full Gold and Any Color. QTY Professional Hair Cutting Scissor With Razor Edge. Multicolor Coating

BE-101-1002

Also available in Satin Finish, Mirror Finish, Full